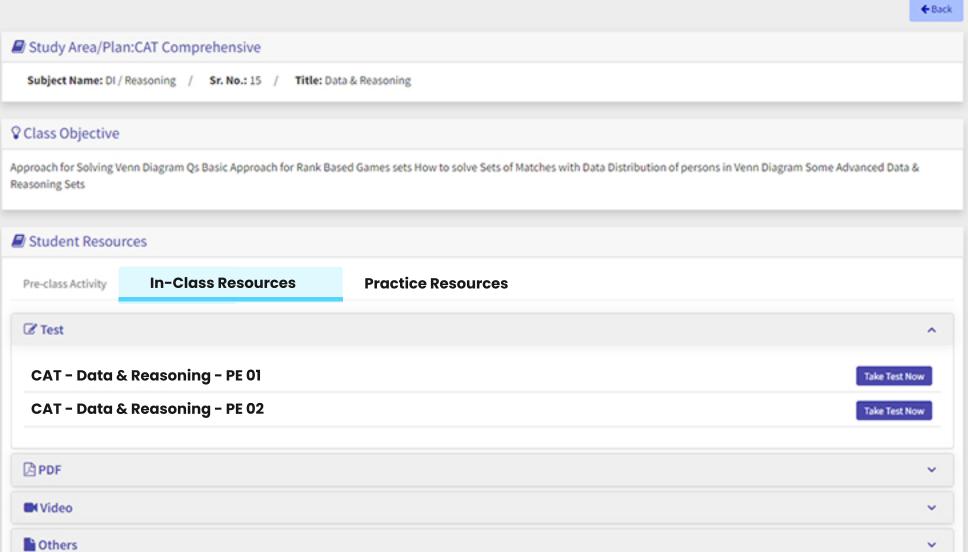

| ☐ Current / UpComing Class  ☐ > |                                        |  |  |  |
|---------------------------------|----------------------------------------|--|--|--|
| Faculty<br>Preeti Chopra        | Lecture ID: 220003858                  |  |  |  |
| Date/Day/Time                   | 13 Jun 22 Monday 5:15PM                |  |  |  |
| Course                          | CAT-Pioneer Batch                      |  |  |  |
| Session Plan                    | CAT Comprehensive                      |  |  |  |
| Subject                         | Quant                                  |  |  |  |
| Title                           | Co-ordinate Geometry &<br>Trigonometry |  |  |  |
| Class Type/Venue                | Online E-Lectures                      |  |  |  |
| Class Attendance                | Absent                                 |  |  |  |
| Lec. Recording                  | View Resources                         |  |  |  |