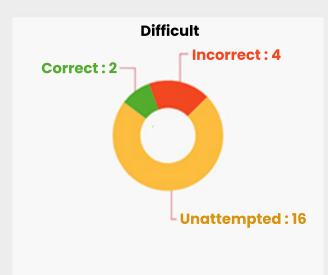

p (Free access for students who secure 90+ %ile in CAT and other top MBA exams)



Review and benchmark your performance against 1000s of CAT aspirants. BigBull's in –depth AI driven test analytics lets you analyse your performance on multiple parameters such as:

- Questions selected based on difficulty level
- ◆ Attempt vs Accuracy
- → Time spent on each question
- → Answer Key and Explanation of each question



#### **Full Length Test**

## **Section/Chapter Wise Test**





#### **2022 WIN CAT 01**

#### Score Card ②

Score **25.00**Negative Marks: 8.00

| %ile          | 44.9 |
|---------------|------|
| National %ile | 44.9 |

| Rank          | 37 |
|---------------|----|
| National Rank | 81 |

## %ile, Score & Test Attempt Analysis









## **Question Selection Strategy**







## Question Wise Analysis - 2022 WIN CAT 03

## Right Unattempted Wrong

| Q No. | Area                         | Answer Key | Answer<br>Marked/Typed | Difficulty Level | Your Time<br>Taken mm.ss | Others Avg.<br>Time mm.ss | View Ques. |
|-------|------------------------------|------------|------------------------|------------------|--------------------------|---------------------------|------------|
| 1     | Reading Comprehension- Short | С          | -                      | 4                | 0.00                     | 3.31                      | View       |
| 2     | Reading Comprehension- Short | Α          | -                      | ill              | 0.00                     | 1.32                      | View       |
| 3     | Reading Comprehension- Short | D          | -