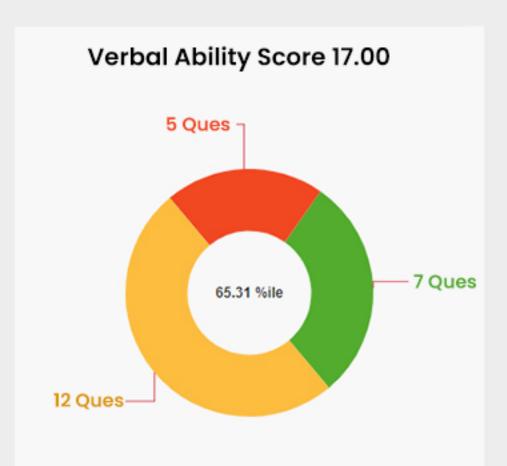

## Question Wise Analysis - 2022 WIN CAT 03

## Right Unattempted Wrong

| Q No. | Area                         | Answer Key | Answer<br>Marked/Typed | Difficulty Level | Your Time<br>Taken mm.ss | Others Avg.<br>Time mm.ss | View Ques. |
|-------|------------------------------|------------|------------------------|------------------|--------------------------|---------------------------|------------|
| 1     | Reading Comprehension- Short | С          | -                      | 4                | 0.00                     | 3.31                      | View       |
| 2     | Reading Comprehension- Short | Α          | -                      | ill              | 0.00                     | 1.32                      | View       |
| 3     | Reading Comprehension- Short | D          | -                      | 11               | 0.00                     | 1.09                      | View       |
| 4     | Reading Comprehension- Short | D          | -                      | ıll              | 0.00                     | 1.14                      | View       |
| 5     | Reading Comprehension- Short | С          | С                      | al.              | 3.16                     | 3.02                      | View       |
| 6     | Reading Comprehension- Short | D          | А                      | ıl.              | 0.25                     | 1.09                      | View       |
| 7     | Reading Comprehension- Short | D          | D                      | al.              | 1.28                     | 1.12                      | View       |
| 8     | Reading Comprehension- Short | В          | С                      | ııl              | 1.13                     | 1.23                      | View       |
| 9     | Reading Comprehension- Short | D          | D                      | all.             | 5.39                     | 4.23                      | View       |
| 10    | Reading Comprehension- Short | Α          | В                      | il.              | 0.45                     | 1.33                      | View       |