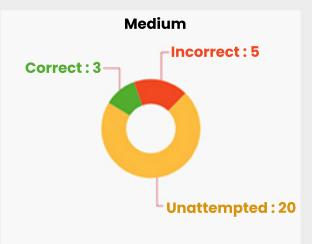

rep (Free access for students who secure 90+ %ile in CAT and other top MBA exams)



Review and benchmark your performance against 1000s of CAT aspirants. BigBull's in –depth AI driven test analytics lets you analyse your performance on multiple parameters such as:

- Questions selected based on difficulty level
- ◆ Attempt vs Accuracy
- → Time spent on each question
- → Answer Key and Explanation of each question



#### **Full Length Test**

## **Section/Chapter Wise Test**





#### **2022 WIN CAT 01**

#### Score Card ②

Score **25.00**Negative Marks: 8.00

| %ile          | 44.9 |
|---------------|------|
| National %ile | 44.9 |

| Rank          | 37 |
|---------------|----|
| National Rank | 81 |

## %ile, Score & Test Attempt Analysis









## **Question Selection Strategy**







## Question Wise Analysis - 2022 WIN CAT 03

## Right Unattempted Wrong

| Q No. | Area                         | Answer Key | Answer<br>Marked/Typed | Difficulty Level | Your Time<br>Taken mm.ss | Others Avg.<br>Time mm.ss | View Ques. |
|-------|------------------------------|------------|------------------------|------------------|--------------------------|---------------------------|------------|
| 1     | Reading Comprehension- Short | С          | -                      | 4                | 0.00                     | 3.31                      | View       |
| 2     | Reading Comprehension- Short | Α          | -                      | ill              | 0.00                     | 1.32                      | View       |
| 3     | Reading Comprehension- Short | D          | -