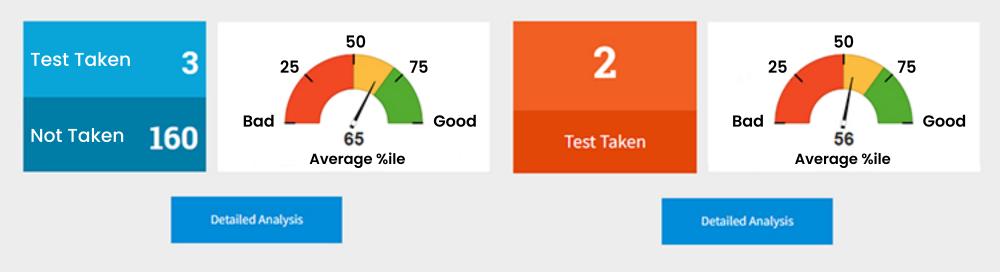

Review and benchmark your performance against 1000s of CAT aspirants. BigBull's in –depth AI driven test analytics lets you analyse your performance on multiple parameters such as:

- Questions selected based on difficulty level
- ◆ Attempt vs Accuracy
- → Time spent on each question
- → Answer Key and Explanation of each question