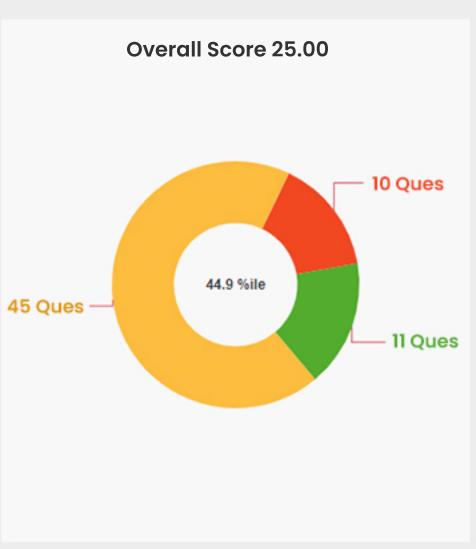

#### Score Card ②

Score **25.00**Negative Marks: 8.00

| %ile          | 44.9 |
|---------------|------|
| National %ile | 44.9 |

| Rank          | 37 |
|---------------|----|
| National Rank | 81 |

## %ile, Score & Test Attempt Analysis