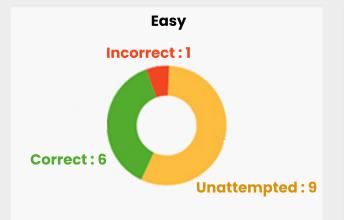

## **Question Selection Strategy**

## Question Wise Analysis - 2022 WIN CAT 03

## Right Unattempted Wrong

| Q No. | Area                         | Answer Key | Answer<br>Marked/Typed | Difficulty Level | Your Time<br>Taken mm.ss | Others Avg.<br>Time mm.ss | View Ques. |
|-------|------------------------------|------------|------------------------|------------------|--------------------------|---------------------------|------------|
| 1     | Reading Comprehension- Short | С          | -                      | 4                | 0.00                     | 3.31                      | View       |
| 2     | Reading Comprehension- Short | Α          | -                      | ill              | 0.00                     | 1.32                      | View       |
| 3     | Reading Comprehension- Short | D          | -                      | 11               | 0.00                     | 1.09                      | View       |
| 4     | Reading Comprehension- Short | D          | -                      | ıll              | 0.00                     | 1.14                      | View       |
| 5     | Reading Comprehension- Short | С          | С                      | al.              | 3.16                     | 3.02                      | View       |
| 6     | Reading Comprehension- Short | D          | А                      | ıl.              | 0.25                     | 1.09                      | View       |
| 7     | Reading Comprehension- Short | D          | D                      | al.              | 1.28                     | 1.12                      | View       |
| 8     | Reading Comprehension- Short | В          | С                      | ııl              | 1.13                     | 1.23                      | View       |
| 9     | Reading Comprehension- Short | D          | D                      | all.             | 5.39                     | 4.23                      | View       |
| 10    | Reading Comprehension- Short | Α          | В                      | il.              | 0.45                     | 1.33                      | View       |