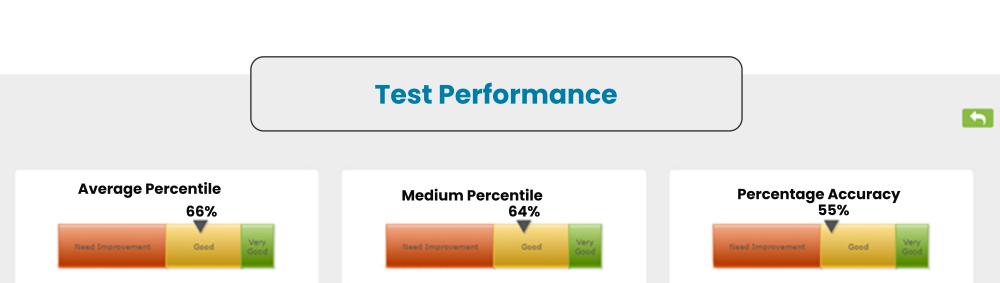

r counsellor)
- → Advanced Workshops (Restricted access. Advanced level sessions to level up preparation. Applicable only for those who have completed the course and are unable to improve %ile. Check with your counsellor)
- Crash Course (Fast paced course for last minute preparation. Check with counsellor)
- GDPI Prep (Free access for students who secure 90+ %ile in CAT and other top MBA exams)



Review and benchmark your performance against 1000s of CAT aspirants. BigBull's in –depth AI driven test analytics lets you analyse your performance on multiple parameters such as:

- Questions selected based on difficulty level
- ◆ Attempt vs Accuracy
- → Time spent on each question
- → Answer Key and Explanation of each question



#### **Full Length Test**

## **Section/Chapter Wise Test**





#### **2022 WIN CAT 01**

#### Score Card ②

Score **25.00**Negative Marks: 8.00

| %ile          | 44.9 |
|---------------|------|
| National %ile | 44.9 |

| Rank          | 37 |
|---------------|----|
| National Rank | 81 |

## %ile, Score & Test Attempt Analysis









## **Question Selection Strategy**







## Question Wise Analysis - 2022 WIN CAT 03

## Right Unattempted Wrong

| Q No. | Area                         | Answer Key | Answer<br>Marked/Typed | Difficulty Level | Your Time<br>Taken mm.ss | Others Avg.<br>Time mm.ss | View Ques. |
|-------|------------------------------|------------|------------------------|------------------|--------------------------|---------------------------|------------|
| 1     | Reading Comprehension- Short | С          | -