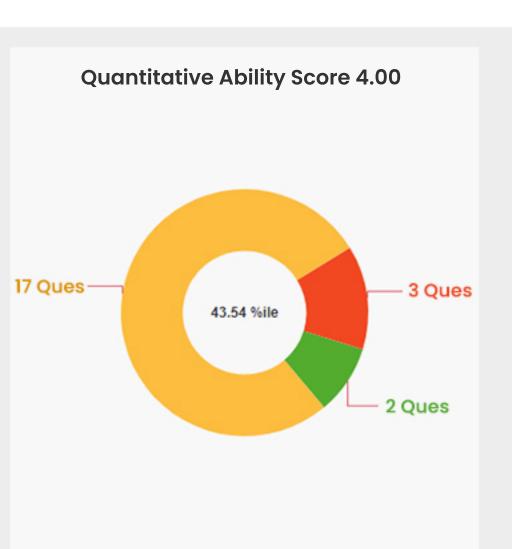

#### Score Card ②

Score **25.00**Negative Marks: 8.00

| %ile          | 44.9 |
|---------------|------|
| National %ile | 44.9 |

| Rank          | 37 |
|---------------|----|
| National Rank | 81 |

## %ile, Score & Test Attempt Analysis