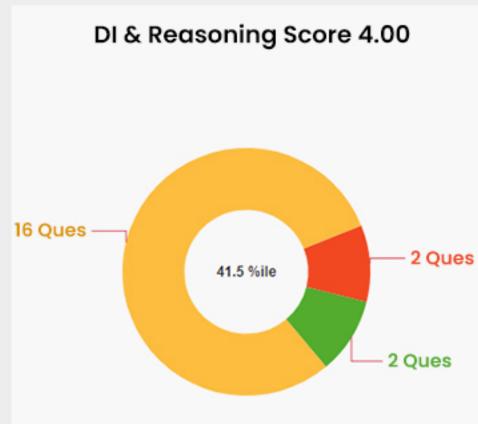

#### Score Card ②

Score **25.00**Negative Marks: 8.00

| %ile          | 44.9 |
|---------------|------|
| National %ile | 44.9 |

| Rank          | 37 |
|---------------|----|
| National Rank | 81 |

## %ile, Score & Test Attempt Analysis