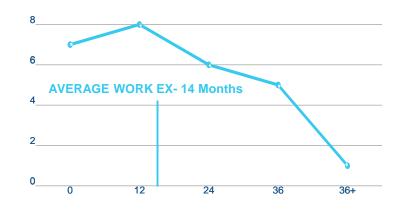

| 10 <sup>th</sup> November 2021 |
| Application Deadline - NMIMS MBA Programs                                 | 21 <sup>st</sup> November 2021 |
| Application Deadline – For GMAT/GRE Takers – NMIMS MBA DSA ( Dual Degree) |                                |
| Apply Here: <a href="http://nmat.nmims.edu/">http://nmat.nmims.edu/</a>   |                                |
|                                                                           |                                |

- 1.NMIMS will accept candidates from the Main examination only. No retake score will be accepted.
- 2.Register with NMIMS before your scheduled date of exam or NMIMS last date whichever is earlier, for your candidature to be accepted at NMIMS.





### **BATCH PROFILE**











WORK EXPERIENCE (IN MONTHS)

### NATIONAL LEVEL COMPETITION WINNERS



Runner Up in Krunchh, TVS CS



Runner Up in DCUBE



Runner Up in Crypto, TVS CS



Winner and
Runner up in
Case Study
Competition



Winner in Mind Wizz



SCHOOL OF BUSINESS MANAGEMENT





PURDUE UNIVERSITY.

September – December 2020

**Analytics** 

Management domains:
Consulting, Finance, HR, Marketing, Supply chain, Product
Management





























### Final Placements – Summary

Highest Package – 19 Lacs

Median Package – 15 Lacs

Minimum Package – 13.50 Lacs