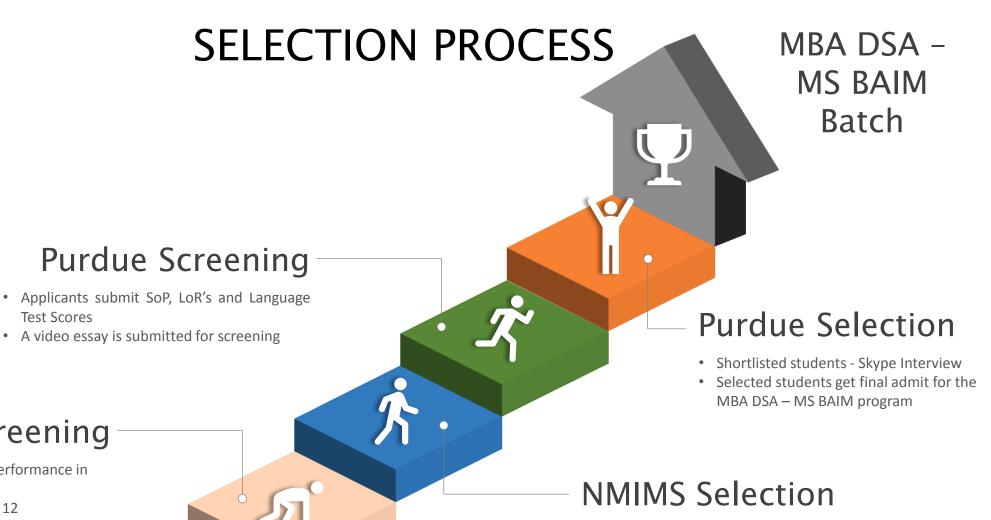

NMIMS (INDIA)

Shortlisted cadidates - Case Discussion and

Selected Students get admission at NMIMS

Personal Interview

• Eligibilty Criteria includes performance in Bachelors programs

**NMIMS** Screening

Test Scores

- Mathematics at grade 11 & 12
- Test Score NMAT by GMAC / GMAT/GRE