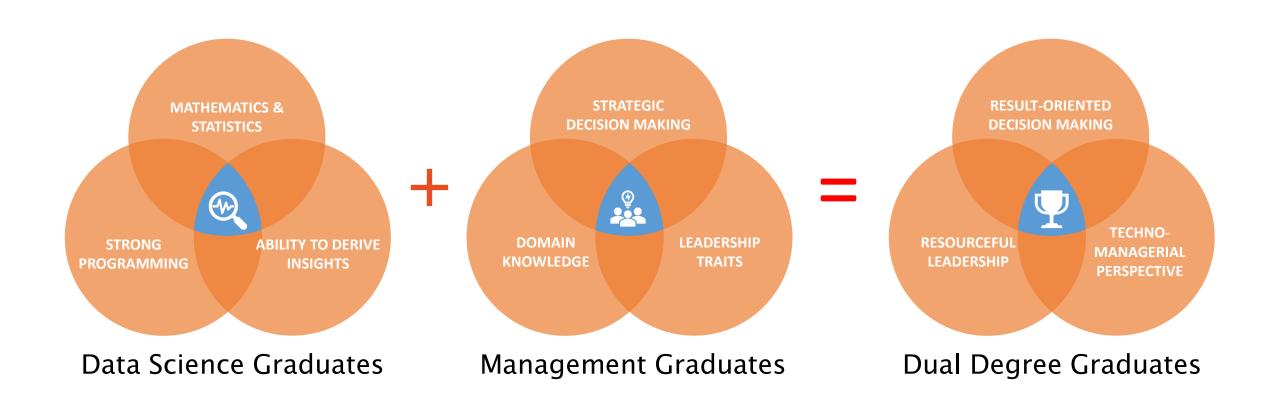

### THE DUAL DEGREE ADVANTAGE

#### Managerial Acumen

- Strong domain understanding
- Strategic decision making capabilities
- Ability to be the future leaders

#### **Technical Expertise**

- Focus on Analytical Skills
- Hands-on experience on various tools
- Skills to leverage technology to maximize value

## Cross-cultural Collaboration

- Ability to work in multi-cultural teams
- Better collaboration & learning opportunities