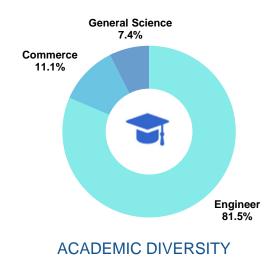

| 10 <sup>th</sup> November 2021 |
| Application Deadline - NMIMS MBA Programs                                 | 21 <sup>st</sup> November 2021 |
| Application Deadline – For GMAT/GRE Takers – NMIMS MBA DSA ( Dual Degree) |                                |
| Apply Here: <a href="http://nmat.nmims.edu/">http://nmat.nmims.edu/</a>   |                                |
|                                                                           |                                |

- 1.NMIMS will accept candidates from the Main examination only. No retake score will be accepted.
- 2.Register with NMIMS before your scheduled date of exam or NMIMS last date whichever is earlier, for your candidature to be accepted at NMIMS.





### **BATCH PROFILE**











WORK EXPERIENCE (IN MONTHS)

### NATIONAL LEVEL COMPETITION WINNERS



Runner Up in Krunchh, TVS CS



Runner Up in DCUBE



Runner Up in Crypto, TVS CS



Winner and
Runner up in
Case Study
Competition



Winner in Mind Wizz



SCHOOL OF BUSINESS MANAGEMENT





PURDUE UNIVERSITY.

September – December 2020

**Analytics** 

Management domains:
Consulting, Finance, HR, Marketing, Supply chain, Product
Management





























### Final Placements – Summary

Highest Package – 19 Lacs

Median Package – 15 Lacs

Minimum Package – 13.50 Lacs