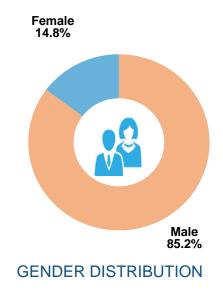

| 10 <sup>th</sup> November 2021 |
| Application Deadline - NMIMS MBA Programs                                 | 21 <sup>st</sup> November 2021 |
| Application Deadline – For GMAT/GRE Takers – NMIMS MBA DSA ( Dual Degree) |                                |
| Apply Here: <a href="http://nmat.nmims.edu/">http://nmat.nmims.edu/</a>   |                                |
|                                                                           |                                |

- 1.NMIMS will accept candidates from the Main examination only. No retake score will be accepted.
- 2.Register with NMIMS before your scheduled date of exam or NMIMS last date whichever is earlier, for your candidature to be accepted at NMIMS.





### **BATCH PROFILE**











WORK EXPERIENCE (IN MONTHS)

### NATIONAL LEVEL COMPETITION WINNERS



Runner Up in Krunchh, TVS CS



Runner Up in DCUBE



Runner Up in Crypto, TVS CS



Winner and
Runner up in
Case Study
Competition



Winner in Mind Wizz



SCHOOL OF BUSINESS MANAGEMENT





PURDUE UNIVERSITY.

September – December 2020

**Analytics** 

Management domains:
Consulting, Finance, HR, Marketing, Supply chain, Product
Management





























### Final Placements – Summary

Highest Package – 19 Lacs

Median Package – 15 Lacs

Minimum Package – 13.50 Lacs