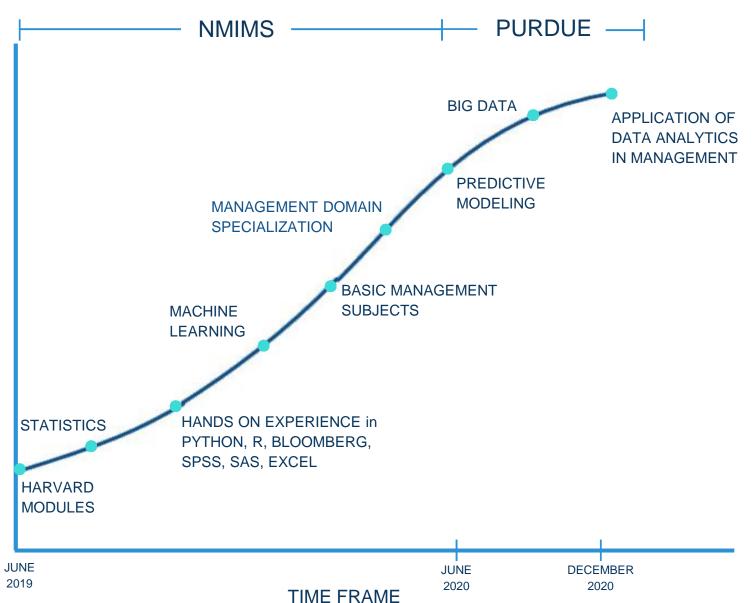

### PROGRAM TIMELINE

TRIMESTER
1
JUN-AUG
'21

BRIDGE TERM MAR-APR '22

TRIMESTER 4 JUN-AUG '22

TRIMESTER
5
SEPT-DEC
'22

JAN-MAR '23

NMIMS (INDIA)

PURDUE (USA)